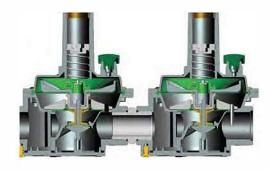

All GOVERNOR regulators are equipped with balanced valve design for improved high outlet pressure accuracy regardless of Inlet pressure variation. The double diaphragm with integral vent limiter provides added security. The external vent limiter reduces piping costs and the need for costly vent piping for indoor installations and complies with CSA guidelines.\* The number of high capacities and regulator options sometimes eliminates the need for separate units and significantly reduces installation costs.

#### Safe, Reliable and High Performance

- Internal vent limiter: non removable, for indoor and outdoor installations.
- External vent limiter option for indoor installations.\*
- Double diaphragm for added safety and greater reliability of service.
- Balanced valve design gives you for increase capacity, high 500 to 1 turndown and stable regulation from low to high flow.
- Complete lockup in absence of gas flow, 100% bubble tight shutoff.
- Filter included in high capacity model.
- \* As Approved by Local Codes and Standards
- \*\* Brass Vent Limiters must be removed for outdoor installation \*\*