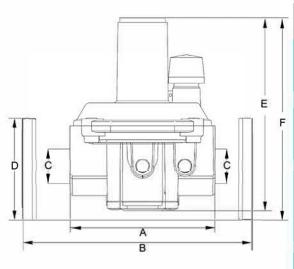

#### **Specifications**

- Suitable for use with Natural Gas, LPG, and other non-corrosive, clean gas
- Inlet Pressure: 7" W.C. to 5 PSIG CSA approved
- Max. Inlet 7.25 PSIG for non-CSA
- Outlet pressure: 2" W.C. to 14" W.C. for CSA Class I Outlet pressure: 2" W.C. to 1 PSIG for CSA Class II Outlet pressure: 2" W.C. to 4.25 PSIG for non-CSA
- Temperature range: -40°F to 150°F
- Connections: ½" thru 4"
- Maximum Emergency Inlet Exposure Pressure: 80 PSIG
- Suitable for Indoor or Outdoor Installation
  - \*\* Brass Vent Limiters must be removed for outdoor installation \*\*