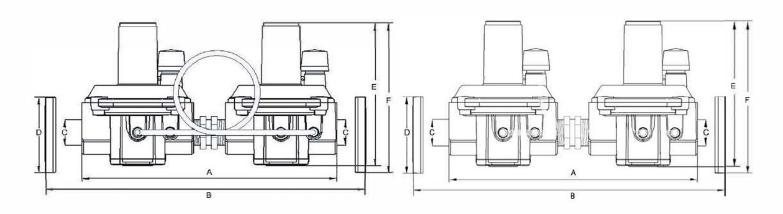

# GOVERNOR Line Pressure Regulators

# **GOVERNOR**

# GOVERNOR Over Pressure Device (OPD) Model