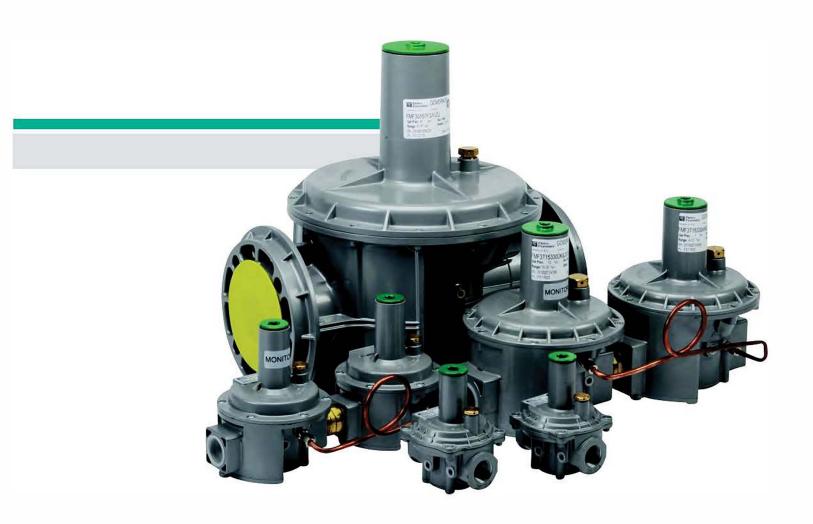

# GOVERNOR Line Pressure Regulators

#### Introduction

Pietro Fiorentini's GOVERNOR line of gas regulators are designed to comply with the latest CSA and international standards for regulators suitable for indoor and outdoor installations with no modifications.

The GOVERNOR family of regulators are ideal for a wide range of residential through large industrial applications. The materials and soft parts used in the construction of the GOVERNOR regulators make them suitable for use with natural gas, LPG, Propane air and other non-corrosive gases.

All GOVERNOR regulators are equipped with balanced valve design for improved high outlet pressure accuracy regardless of Inlet pressure variation. The double diaphragm with integral vent limiter provides added security. The external vent limiter reduces piping costs and the need for costly vent piping for indoor installations and complies with CSA guidelines.\* The number of high capacities and regulator options sometimes eliminates the need for separate units and significantly reduces installation costs.