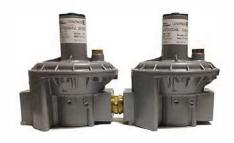

## Line Pressure Regulators

Over Pressure Device (OPD) Model

- Worker & Monitor for added Safety
- CSA Certified 6.22a-2005 ANSI Z21.80A2005 Class I for outlet pressures up to 14" W.C. and inlet pressures up to 5 PSIG
- CSA Certified 6.22a-2005 ANSI Z21.80A2005 Class II for outlet pressures up to 1 PSIG and inlet pressures up to 5 PSIG
- Integral Vent Limiter
- CSA approved External Vent Limiter no vent line required\*\*
- Positive 100% bubble tight lockup
- Inlet and Outlet test ports
- 500 to 1 Turndown

#### **Specifications**

- Suitable for use with Natural Gas, LPG, and other non-corrosive, clean gas
- Inlet Pressure: 7" W.C. to 5 PSIG CSA approved
- Max. Inlet 7.25 PSIG for non-CSA
- Outlet pressure: 2" W.C. to 14" W.C. for CSA Class I Outlet pressure: 2" W.C. to 1 PSIG for CSA Class II Outlet pressure: 2" W.C. to 4.25 PSIG for non-CSA
- Temperature range: -40°F to 150°F
- Connections: ½" thru 4"
- Maximum Emergency Inlet Exposure Pressure: 80 PSIG
- Suitable for Indoor or Outdoor Installation
  - \*\* Brass Vent Limiters must be removed for outdoor installation \*\*