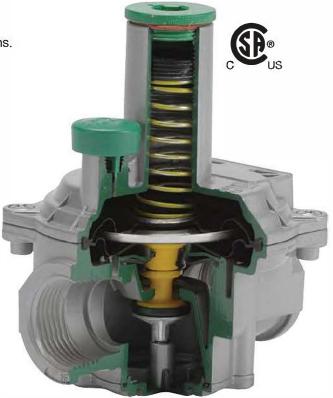

All GOVERNOR regulators are equipped with balanced valve design for improved high outlet pressure accuracy regardless of Inlet pressure variation. The double diaphragm with integral vent limiter provides added security. The external vent limiter reduces piping costs and the need for costly vent piping for indoor installations and complies with CSA guidelines.\* The number of high capacities and regulator options sometimes eliminates the need for separate units and significantly reduces installation costs.

#### Safe, Reliable and High Performance

- Internal vent limiter: non removable, for indoor and outdoor installations.
- External vent limiter option for indoor installations.\*
- Double diaphragm for added safety and greater reliability of service.
- Balanced valve design gives you for increase capacity, high 500 to 1 turndown and stable regulation from low to high flow.
- Complete lockup in absence of gas flow, 100% bubble tight shutoff.
- Filter included in high capacity model.
- \* As Approved by Local Codes and Standards
- \*\* Brass Vent Limiters must be removed for outdoor installation \*\*