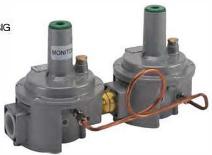

## Line Pressure Regulators

Over Pressure Device (OPD) Model

- Worker & Monitor for added Safety
- CSA Certified 6.22a-2005 ANSI Z21.80A2005 Class I for outlet pressures up to 14" W.C. and inlet pressures up to 5 PSIG
- CSA Certified 6.22a-2005 ANSI Z21.80A2005 Class II for outlet pressures up to 1 PSIG and inlet pressures up to 5 PSIG
- Integral Vent Limiter
- CSA approved External Vent Limiter no vent line required\*\*
- Positive 100% bubble tight lockup
- Inlet and Outlet test ports
- 500 to 1 Turndown

#### **Specifications**

- Suitable for use with Natural Gas, LPG, and other non-corrosive, clean gas
- Inlet Pressure: 7" W.C. to 5 PSIG CSA approved
- Max. Inlet 7.25 PSIG for non-CSA
- Outlet pressure: 2" W.C. to 14" W.C. for CSA Class I Outlet pressure: 2" W.C. to 1 PSIG for CSA Class II Outlet pressure: 2" W.C. to 4.25 PSIG for non-CSA
- Temperature range: -40°F to 150°F
- Connections: ½" thru 4"
- Maximum Emergency Inlet Exposure Pressure: 80 PSIG
- Suitable for Indoor or Outdoor Installation
  - \*\* Brass Vent Limiters must be removed for outdoor installation \*\*