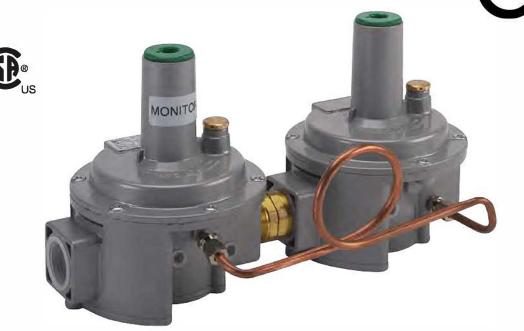

## Line Pressure Regulators

Over Pressure Device (OPD) Model

- Worker & Monitor for added Safety
- CSA Certified 6.22a-2005 ANSI Z21.80A2005 Class I for outlet pressures up to 14" W.C. and inlet pressures up to 5 PSIG
- CSA Certified 6.22a-2005 ANSI Z21.80A2005 Class II for outlet pressures up to 1 PSIG and inlet pressures up to 5 PSIG
- Integral Vent Limiter
- CSA approved External Vent Limiter no vent line required\*\*
- Positive 100% bubble tight lockup
- Inlet and Outlet test ports
- 500 to 1 Turndown

#### **Specifications**

- Suitable for use with Natural Gas, LPG, and other non-corrosive, clean gas
- Inlet Pressure: 7" W.C. to 5 PSIG CSA approved
- Max. Inlet 7.25 PSIG for non-CSA
- Outlet pressure: 2" W.C. to 14" W.C. for CSA Class I Outlet pressure: 2" W.C. to 1 PSIG for CSA Class II Outlet pressure: 2" W.C. to 4.25 PSIG for non-CSA
- Temperature range: -40°F to 150°F
- Connections: ½" thru 4"
- Maximum Emergency Inlet Exposure Pressure: 80 PSIG
- Suitable for Indoor or Outdoor Installation
  - \*\* Brass Vent Limiters must be removed for outdoor installation \*\*